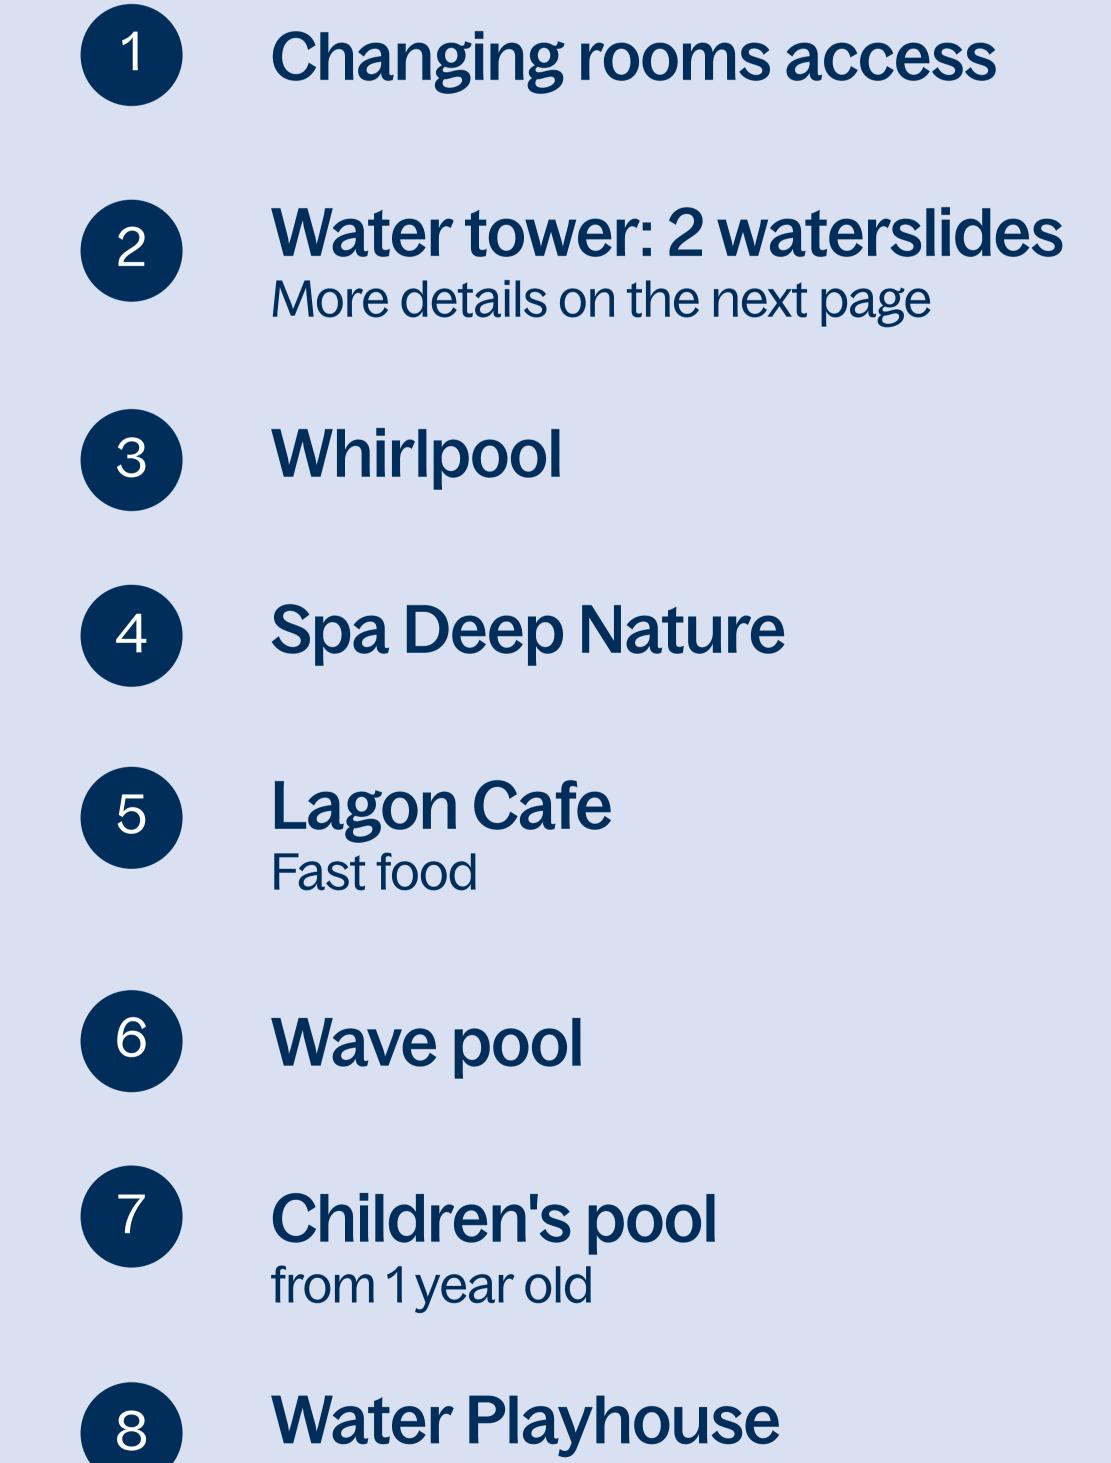

## **INDOOR:**

Water Playhouse Water jets from 3 years old

9

10

Activity pool and climbing wall

Air Tower : 4 waterslides More details on the next page

from 1 year old

### **WATER TOWER**

Waterslide of 101m long Crossing dark areas

Waterslide of 119m long **Descent timer** 

Difficulty: average

Single or double rubber rings

Without **Rubber ring**  From 6 years old

**Minimum length** 1,05m

## **AIR TOWER**

TUBE 4

6

ROCKET 5

> BODY EXPERIENCE

> > K / I

Waterslide of 73m long **Big funnel** 

Waterslide of 127m long Crossing dark areas

Waterslide of 84m long Trapdoor with free fall

Waterslide of 163m long Crossing dark areas

Difficulty: average

|     | Single or<br>double rubber<br>rings | From<br>12 years old<br>From<br>6 years old | Minimum length<br>1,50m<br>Minimum length<br>1,05m |
|-----|-------------------------------------|---------------------------------------------|----------------------------------------------------|
| ult | Without                             | From                                        | Minimum length                                     |
|     | Rubber ring                         | 12 years old                                | 1,50m                                              |
|     | Without                             | From                                        | Minimum length                                     |
|     | Rubber ring                         | 6 years old                                 | 1,05m                                              |