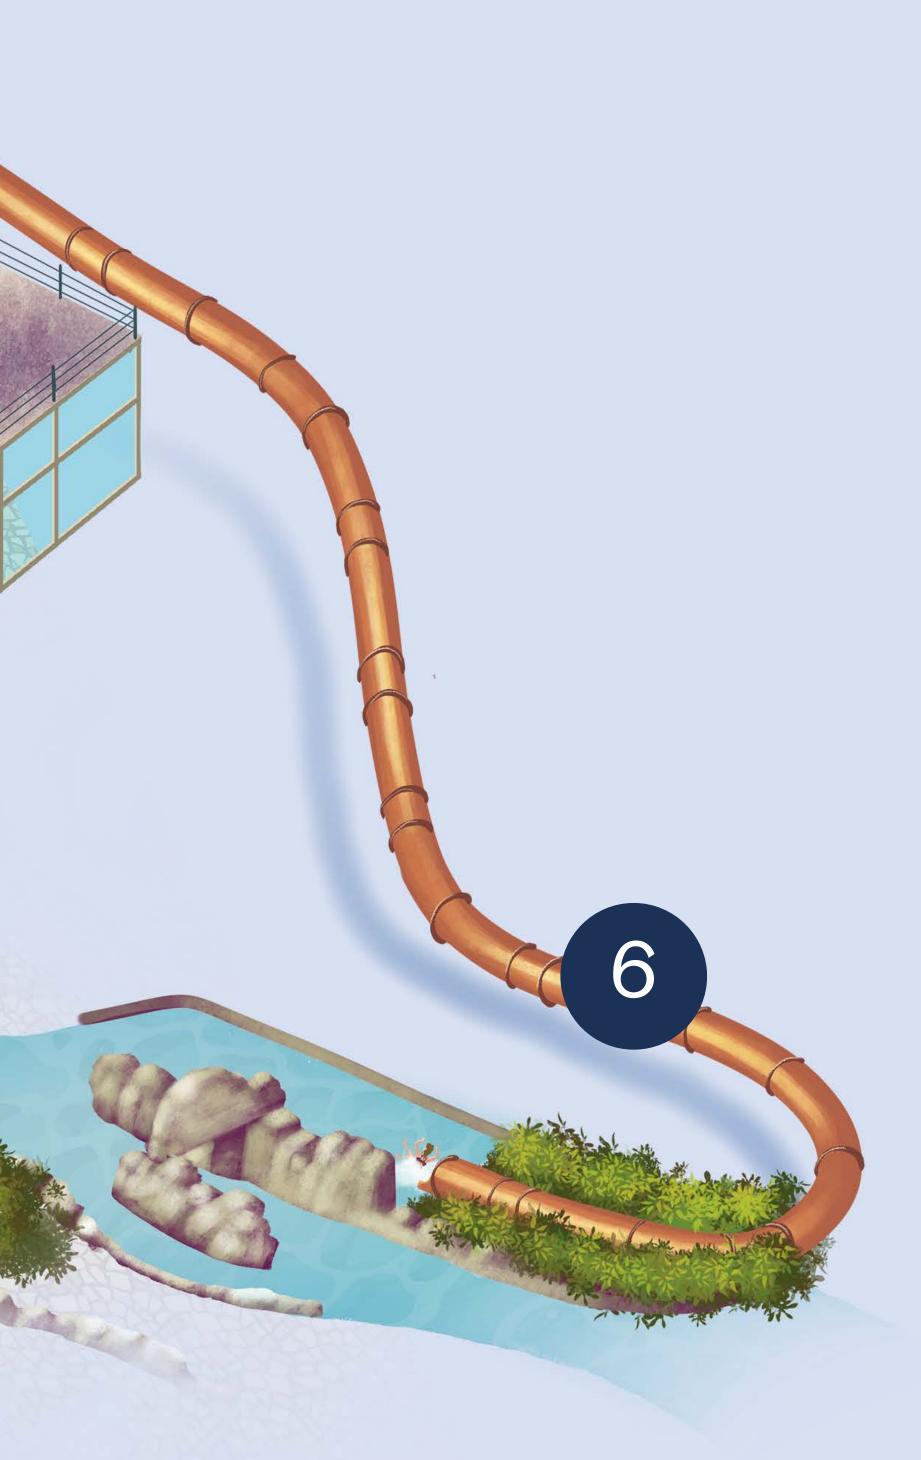

## **AIR TOWER**

TUBE 4

6

ROCKET 5

> BODY EXPERIENCE

> > K / I

Waterslide of 73m long **Big funnel** 

Waterslide of 127m long Crossing dark areas

Waterslide of 84m long Trapdoor with free fall

Waterslide of 163m long Crossing dark areas

Difficulty: average

|     | Single or<br>double rubber<br>rings | From<br>12 years old<br>From<br>6 years old | Minimum length<br>1,50m<br>Minimum length<br>1,05m |
|-----|-------------------------------------|---------------------------------------------|----------------------------------------------------|
| ult | Without                             | From                                        | Minimum length                                     |
|     | Rubber ring                         | 12 years old                                | 1,50m                                              |
|     | Without                             | From                                        | Minimum length                                     |
|     | Rubber ring                         | 6 years old                                 | 1,05m                                              |