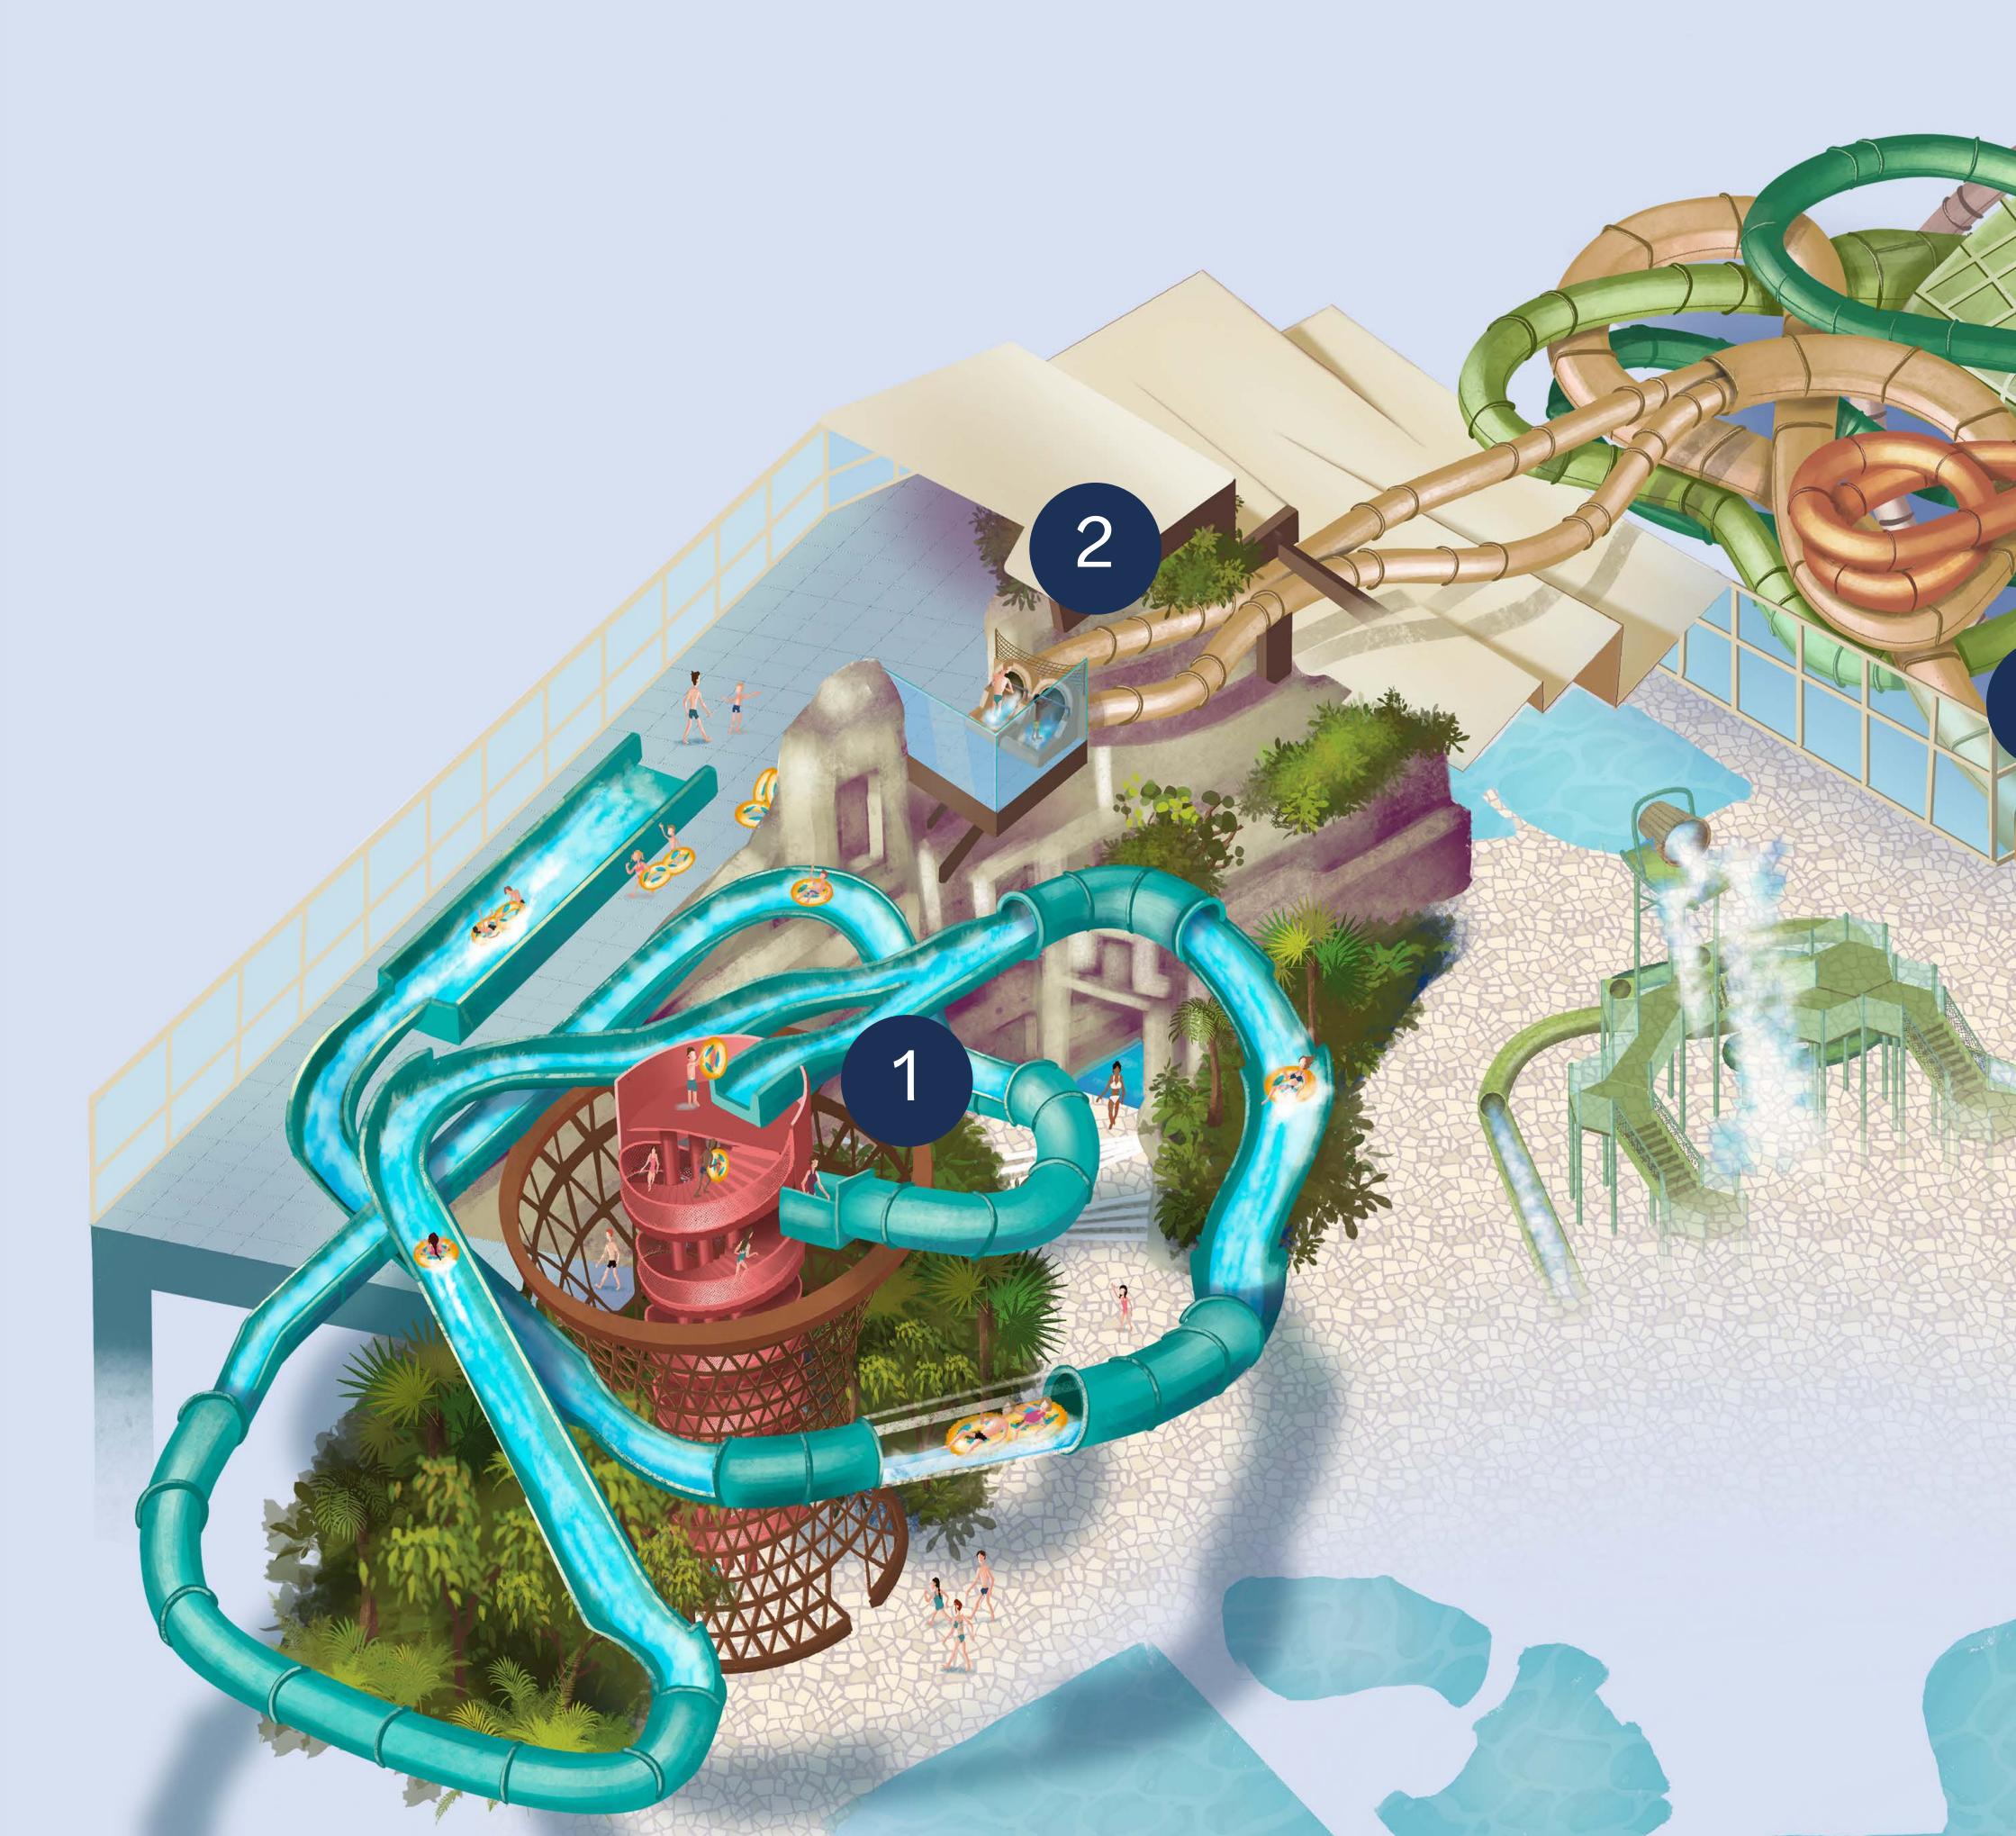

## **INDOOR:**

Water Playhouse Water jets from 3 years old

9

10

Activity pool and climbing wall

Air Tower : 4 waterslides More details on the next page

from 1 year old

### **WATER TOWER**

Waterslide of 101m long Crossing dark areas

Waterslide of 119m long **Descent timer** 

Difficulty: average

Single or double rubber rings

Without **Rubber ring**  From 6 years old

**Minimum length** 1,05m

## **AIR TOWER**

TUBE 4

6

ROCKET 5

> BODY EXPERIENCE

> > K / I

Waterslide of 73m long **Big funnel** 

Waterslide of 127m long Crossing dark areas