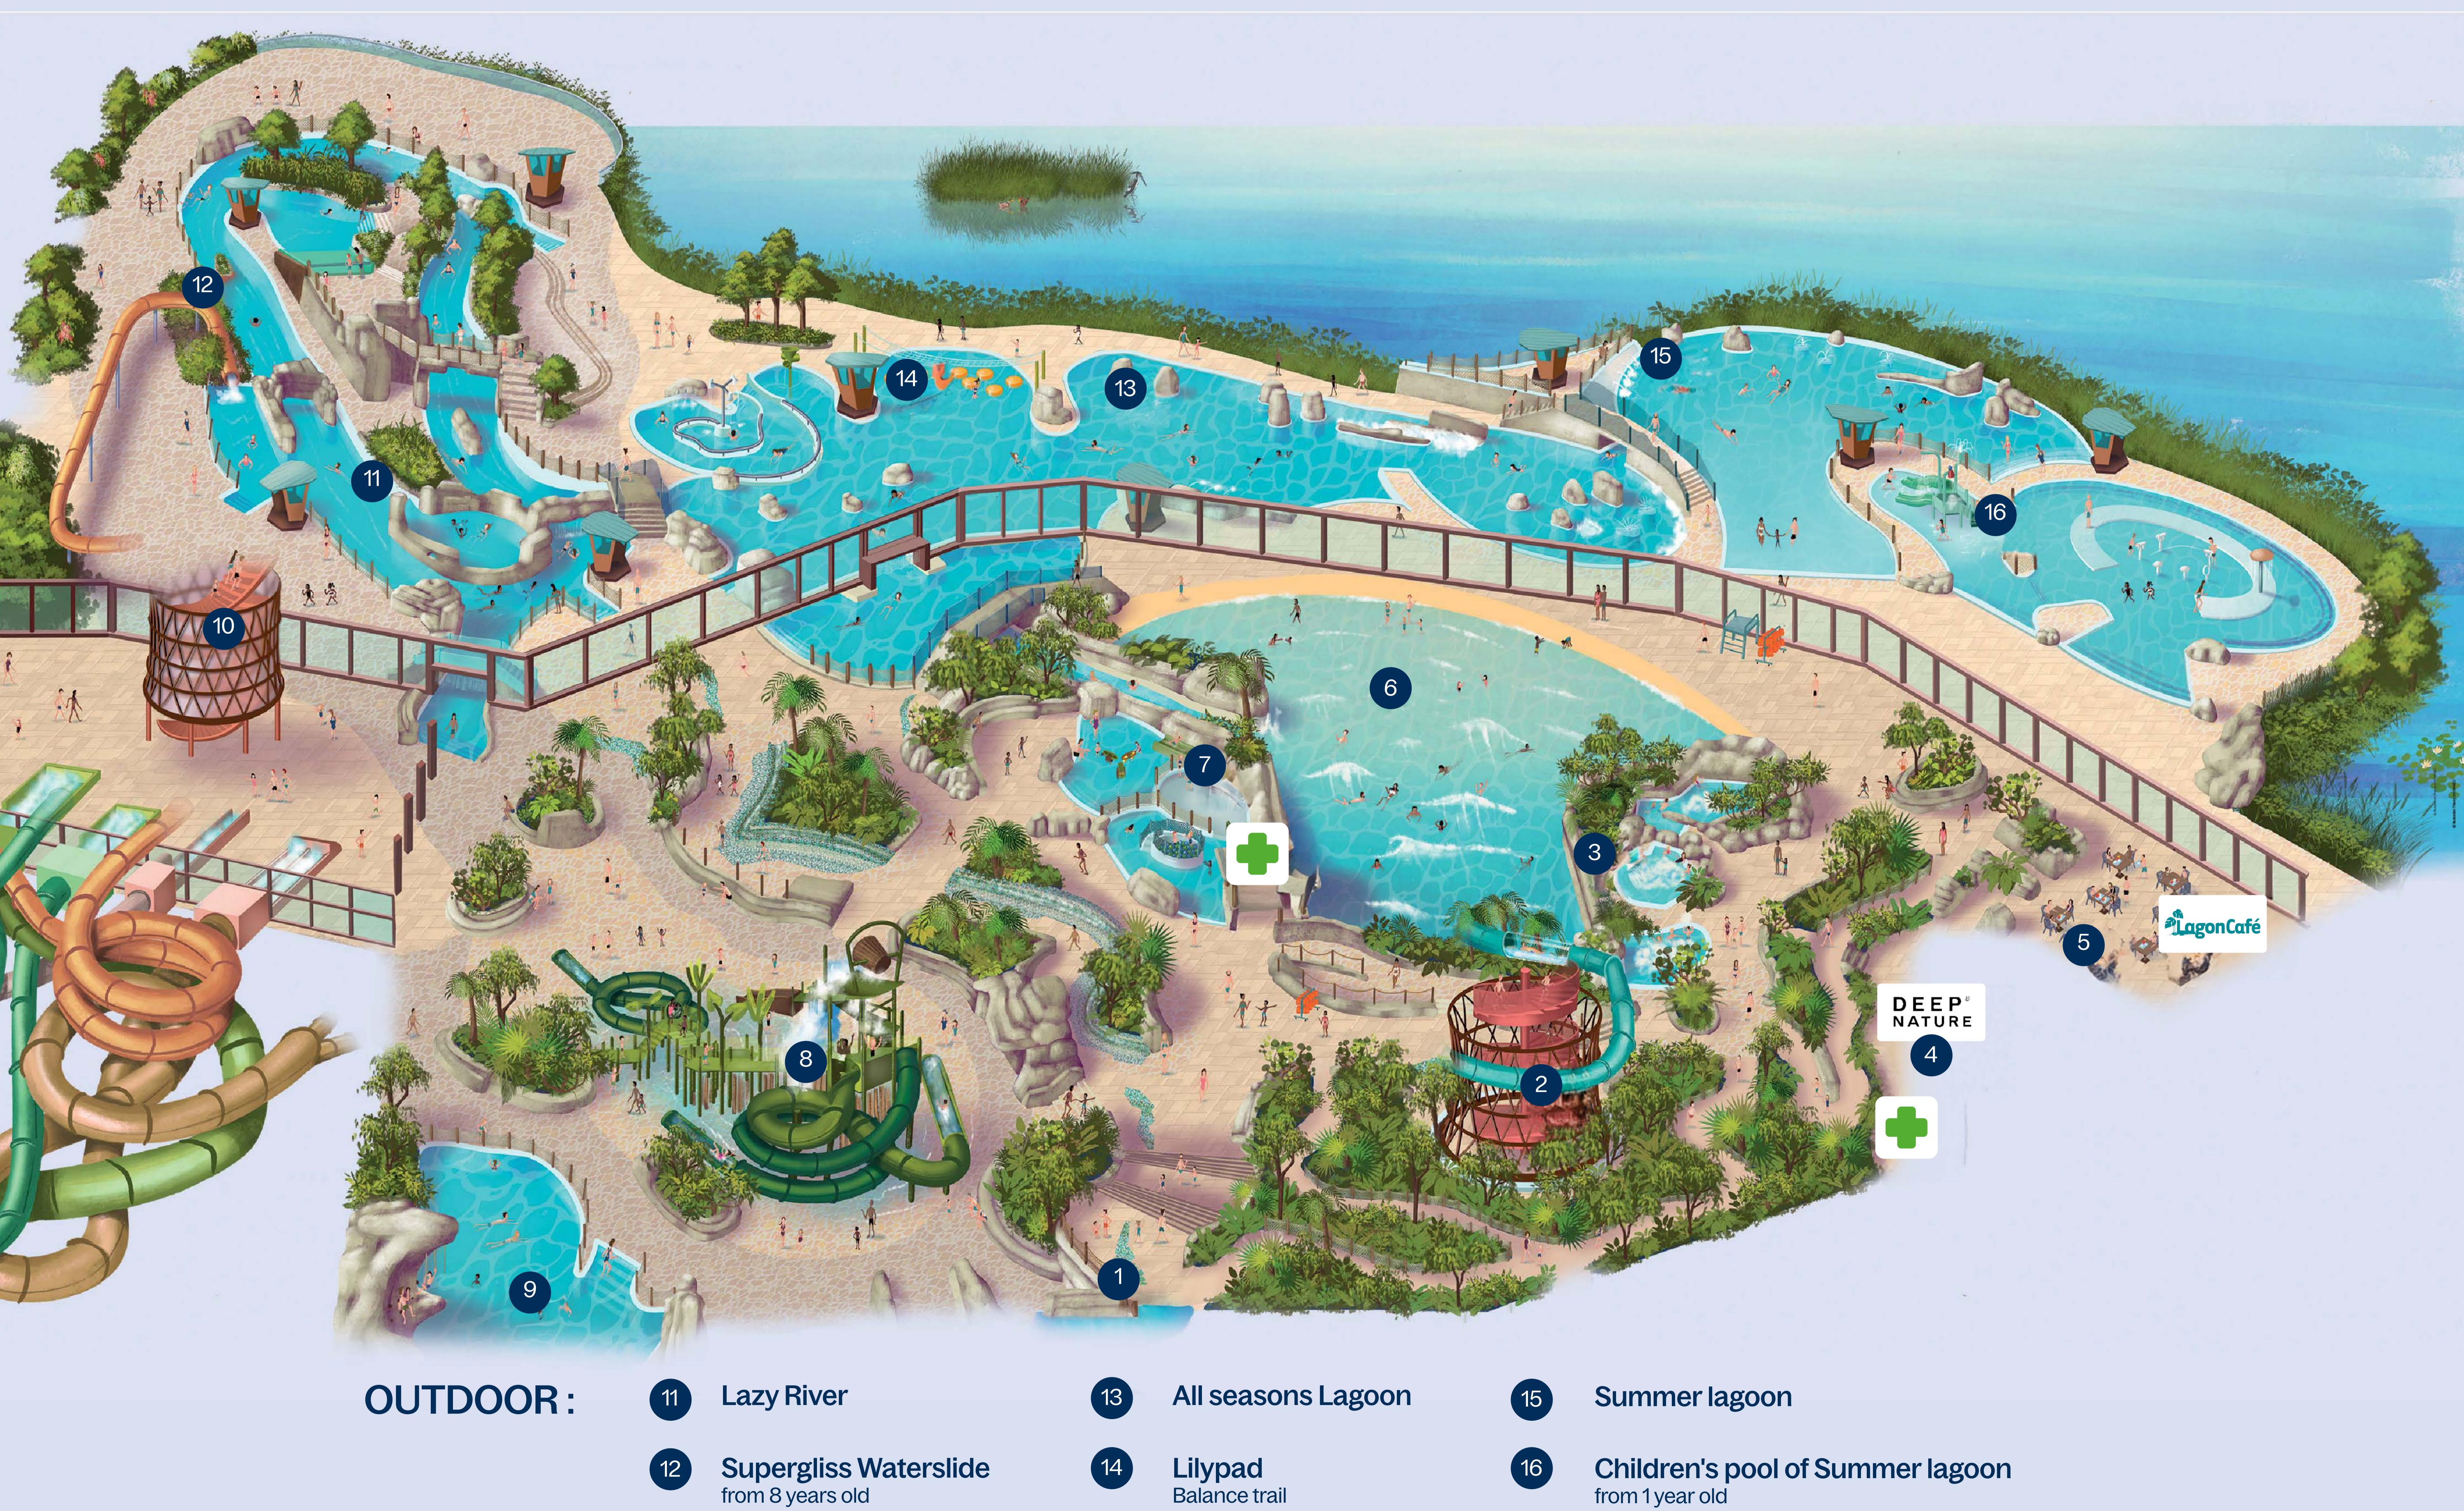

## **INDOOR:**

Water Playhouse Water jets from 3 years old

9

10

Activity pool and climbing wall

Air Tower : 4 waterslides More details on the next page

from 1 year old

### **WATER TOWER**

Waterslide of 101m long Crossing dark areas

Waterslide of 119m long **Descent timer** 

Difficulty: average

Single or double rubber rings

Without **Rubber ring**  From 6 years old

**Minimum length** 1,05m

## **AIR TOWER**

TUBE 4

6

ROCKET 5

> BODY EXPERIENCE

> > K / I

Waterslide of 73m long **Big funnel** 

Waterslide of 127m long Crossing dark areas

Waterslide of 84m long Trapdoor with free fall

Waterslide of 163m long Crossing dark areas

Difficulty: average

|     | Single or<br>double rubber<br>rings | From<br>12 years old<br>From<br>6 years old | Minimum length<br>1,50m<br>Minimum length<br>1,05m |
|-----|-------------------------------------|---------------------------------------------|----------------------------------------------------|
| ult | Without                             | From                                        | Minimum length                                     |
|     | Rubber ring                         | 12 years old                                | 1,50m                                              |
|     | Without                             | From                                        | Minimum length                                     |
|     | Rubber ring                         | 6 years old                                 | 1,05m                                              |