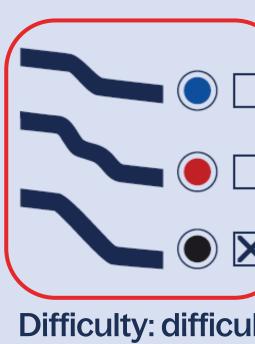

Waterslide of 84m long Trapdoor with free fall

Waterslide of 163m long Crossing dark areas

Difficulty: average

|     | Single or<br>double rubber<br>rings | From<br>12 years old<br>From<br>6 years old | Minimum length<br>1,50m<br>Minimum length<br>1,05m |
|-----|-------------------------------------|---------------------------------------------|----------------------------------------------------|
| ult | Without                             | From                                        | Minimum length                                     |
|     | Rubber ring                         | 12 years old                                | 1,50m                                              |
|     | Without                             | From                                        | Minimum length                                     |
|     | Rubber ring                         | 6 years old                                 | 1,05m                                              |