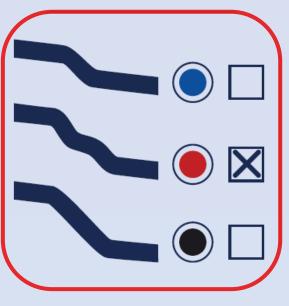

### **WATER TOWER**

Waterslide of 101m long Crossing dark areas

Waterslide of 119m long **Descent timer** 

Difficulty: average

Single or double rubber rings

Without **Rubber ring**  From 6 years old

**Minimum length** 1,05m