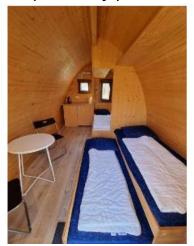

## **Pod Standard**

This accommodation has two separate single beds. The Pod is also equipped with a stove, lighting and a bistro set (table and 2 chairs). Outside is a picnic table where you can enjoy in the sun. Are you staying with more than 2 people? Then you can bring your own air mattress/mat.