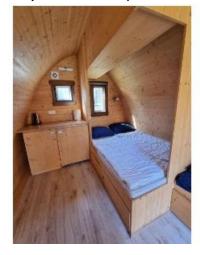

## Pod de Luxe

This accommodation has 4 fixed beds (1 double mattress and 2 separate single mattresses). In addition, the Pod is equipped with a fridge, heater, lighting and a bistro set (table and 4 chairs). Outside is a picnic table where you can enjoy the sun.