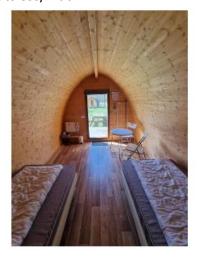

## **Pod Standard**

This accommodation has two separate single beds. The Pod is also equipped with a stove, lighting and a bistro set (table and 2 chairs). Outside is a picnic table where you can enjoy in the sun. Are you staying with more than 2 people? Then you can bring your own air mattress/mat.