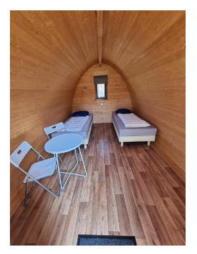

## **Pod Standard**

This accommodation has two separate single beds. The Pod is also equipped with a stove, lighting and a bistro set (table and 2 chairs). Outside is a picnic table where you can enjoy in the sun. Are you staying with more than 2 people? Then you can bring your own air mattress/mat.