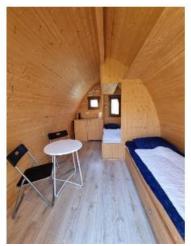

## **Pod Standard**

This accommodation has two separate single beds. The Pod is also equipped with a stove, lighting and a bistro set (table and 2 chairs). Outside is a picnic table where you can enjoy in the sun. Are you staying with more than 2 people? Then you can bring your own air mattress/mat.