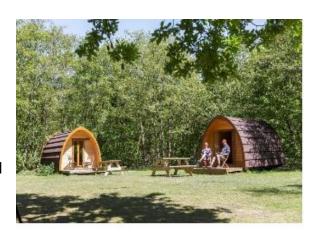

## The Pod

Experience the authentic camping feeling at Camping Port Zélande by spending the night in one of the Pods. This adventurous and comfortable way of spending the night is ideal for a camper who does not want to spend time building up a tent.

The Pod is made of wood and blends into the wooded surroundings of Center Parcs' campsite. The accommodation is fitted with double-glazed windows and insulated with sheep's wool. Thanks to the chosen materials and the special design, the accommodation feels adventurous and secure. The Pod is a great accommodation for both long and short holiday.